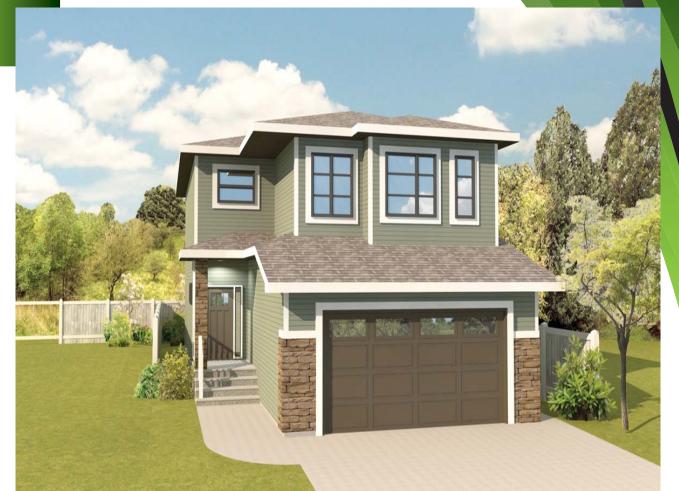

## Phoenix I

2,135 sq ft / Two Storey Home Width: 28 ft

## INCLUDED UPGRADES

- Siding with Exterior Stone
- Oversized 22'0"(w) x 37'0"(d) Three Car Garage
- 9'0" Main Floor Wall Height
- 9'0" Basement Wall Height
- 4 Piece Ensuite
- Walk Through Master Suite Closet
- Concrete Front Verandah
- Railing / Stubwall Around Three Storey Staircase
- 3'0" High Basement Windows Ideal For Basement Development
- Double Doors to All Bedroom Closets
- Main Floor Fireplace
- Second Floor Laundry Room
- Large Rear Coat Room
- Second Floor Linen Closet



Elevation: Prairie

## Ironstone HOME BUILDERS



SALES INQUIRIES: St Albert Brenda Callander T: 780 458-9515 C: 780 914-2074 bcallander@ironstonebuilders.ca SALES INQUIRIES: Edmonton T: 780 250-5333 F: 780 250-5322 salesedmonton@ironstonebuilders.ca FOR MORE INFORMATION: HEAD OFFICE - Edmonton T: 780 454-7799 F: 780 454-7782 www.ironstonebuilders.ca



This plan is published by fronstone Home Builder Inc. Ironstone reserves the right to modify elevation, dimensions, floor plans and specifications without prior notice. All rights reserved, including the right of reproduction in whole or in part. This Brochure Sheet is for information only and subject to change without notice.