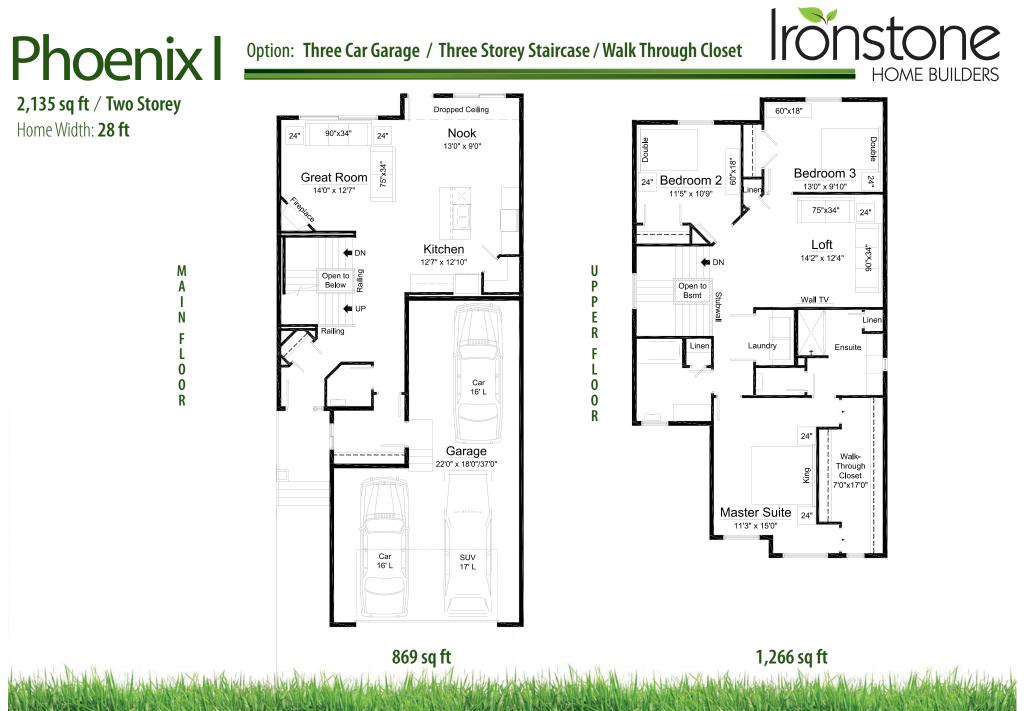

## Phoenix I

2,135 sq ft / Two Storey Home Width: 28 ft

## INCLUDED UPGRADES

- Siding with Exterior Stone
- Oversized 22'0"(w) x 37'0"(d) Three Car Garage
- 9'0" Main Floor Wall Height
- 9'0" Basement Wall Height
- 4 Piece Ensuite
- Walk Through Master Suite Closet
- Concrete Front Verandah
- Railing / Stubwall Around Three Storey Staircase
- 3'0" High Basement Windows Ideal For Basement Development
- Double Doors to All Bedroom Closets
- Main Floor Fireplace
- Second Floor Laundry Room
- Large Rear Coat Room
- Second Floor Linen Closet